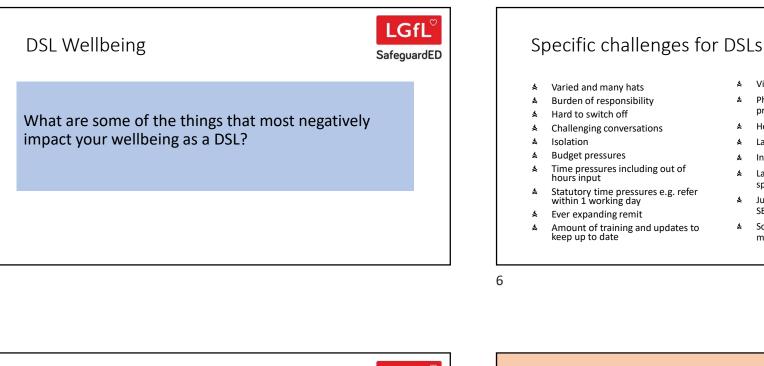

LGfL<sup>°</sup>

SafeguardED

LGfL

SafequardED

٨ Vicarious Trauma

- \$ Physical impact of emotional pressure
- Heavy Workload \$
- Lack of time for self care \$
- Inconsistent leadership support \$
- Lack of supervision or reflective \$ space
- 4 Juggling multiple agency input for SEND children
- Social Care not offering service to as \$ many so falling back to schools