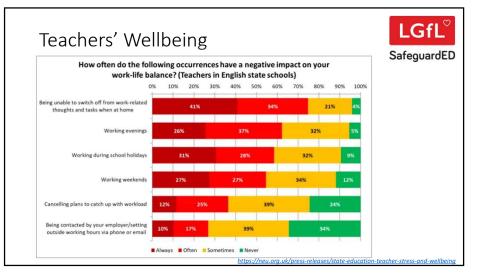

LGfL<sup>°</sup>

SafeguardED

LGfL

SafequardED



٨ Vicarious Trauma

- \$ Physical impact of emotional pressure
- Heavy Workload \$
- Lack of time for self care \$
- Inconsistent leadership support \$
- Lack of supervision or reflective \$ space
- 4 Juggling multiple agency input for SEND children
- Social Care not offering service to as \$ many so falling back to schools

5



# Ways to switch off....

- Change of location
- Having a hard stop and turning computer off
- Doing something not related to work when need to
- Creative artwork
- Having a sanctuary to work from at home so even if WFH you go to a specific place not family space
- Setting clear work boundaries
- · Creating end of day ritual as a transition between work and home life
- Physical decompression activities, Mindful